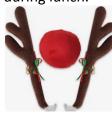

# Monday 12/16

Rudolph day! Wear your reindeer accessories. Reindeer games during lunch.