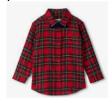

## **STUDENT** Poe 12 Day Countdown to the Holidays!!!

# Thursday 12/5

Christmas Vacation! Hawaiian shirts, hula skirts, sunglasses, etc.



### Friday 12/6

Kick off the season with your best Christmas Western Wear!



# Monday 12/9

Elf day! Dress as an elf.



#### Tuesday 12/10

Holiday socks and scarves day!



## Wednesday 12/11

Shiny & bright Feliz Navidad! Wear your holiday accessories.



### Thursday 12/12

Tree topper: wear your favorite holiday hat or headband.



### Friday 12/13

Wear your Ugly Christmas sweater!



# Monday 12/16

Rudolph day! Wear your reindeer accessories. Reindeer games during lunch.



#### Tuesday 12/17

Mad for plaid! Wear your favorite plaid.



# Wednesday 12/18

Dress as the Grinch or wear something green!



## Thursday 12/19

Sparkling Winter wonderland! Wear blue, silver, or white.



### Friday 12/20

T'was the Night Before Christmas (break)! Wear your pajamas.