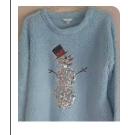

e Holidays!!!

# Thursday 12/5

Christmas Vacation! Hawaiian shirts, hula skirts, sunglasses, etc.



### Friday 12/6

Kick off the season with your best Christmas Western Wear!



# Monday 12/9

Elf day! Dress as an elf.



#### Tuesday 12/10

Holiday socks and scarves day!



## Wednesday 12/11

Shiny & bright Feliz Navidad! Wear your holiday accessories.



### Thursday 12/12

Tree topper: wear your favorite holiday hat or headband.



### Friday 12/13

Wear your Ugly Christmas sweater!



# Monday 12/16

Rudolph day! Wear your reindeer accessories. Reindeer games during lunch.



#### Tuesday 12/17

Mad for plaid! Wear your favorite plaid.



# Wednesday 12/18

Dress as the Grinch or wear something green!



## Thursday 12/19

Sparkling Winter wonderland! Wear blue, silver, or white.



### Friday 12/20

T'was the Night Before Christmas (break)! Wear your pajamas.